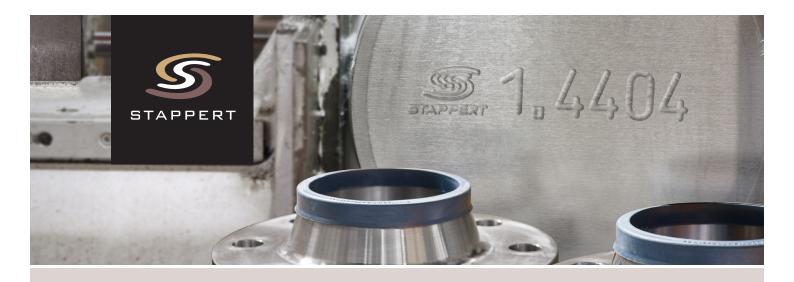

## One Step Beyond: DN 1000 flanges

Information about 1.4404 | 316L | X2 CrNiMo 17-12-2 | S 31603

Some people would call it madness, but we at STAPPERT Noxon have chozen to extend our stock range of 1.4404 EN 1092-1 flanges with DN1000 welding neck flanges (type 11B PN10) and DN1000 slip on flanges (type 01A PN10).

After introduction of DN700 and DN800 flanges (in both 1.4307 and 1.4404) to our stock range several years ago, we managed to get known for our ability to deliver flanges, tubes and elbows in these large dimensions directly from our stock in Helmond, the Netherlands.

With the addition of the DN1000 flanges we hope to be able to service our customers even better, especially when there's an urgent need for one of these big boys.

Besides the XXL material, we would like to remind you that we stock a full range of 304L and 316L pipes/tubes plus fittings and flanges, both welded and seamless, in our house.