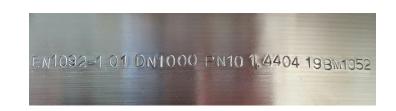

## One Step Beyond: DN 1000 flanges

Information about 1.4404 | 316L | X2 CrNiMo 17-12-2 | S 31603

Some people would call it madness, but we at STAPPERT Noxon have chozen to extend our stock range of 1.4404 EN 1092-1 flanges with DN1000 welding neck flanges (type 11B PN10) and DN1000 slip on flanges (type 01A PN10).