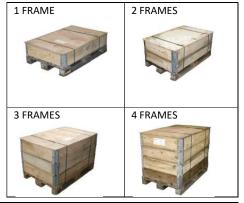

### **Europallet with wooden frames**

### **Suitable for:**

- Fittings
- Tubes and bars (fix or short lengths)

### Dimensions (w x d x h):

1,20 x 0,80 x 0,15 m

#### **Frames**

- Maximum of four frames per pallet
- Height: 20 cm per frame

#### Your contribution:

€ 37,50